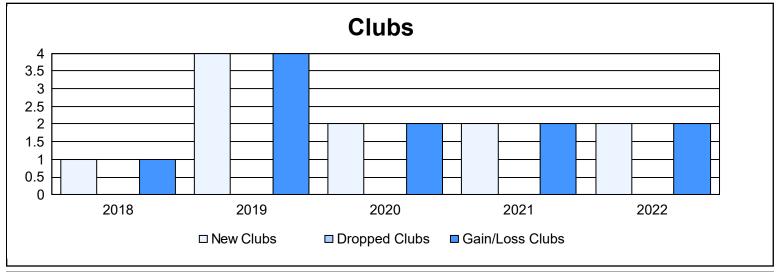

District 134 As of June 2022 Cumulative

| Year      | New<br>Clubs | Dropped<br>Clubs | Gain/<br>Loss<br>Clubs | New<br>Members | Charter<br>Members | Reinstate<br>Members | Transfer<br>Members | Total<br>Member<br>Added | Total<br>Members<br>Dropped | Gain/<br>Loss<br>Members |
|-----------|--------------|------------------|------------------------|----------------|--------------------|----------------------|---------------------|--------------------------|-----------------------------|--------------------------|
| 2017-2018 | 1            | 0                | 1                      | 48             | 24                 | 0                    | 0                   | 72                       | 23                          | 49                       |
| 2018-2019 | 4            | 0                | 4                      | 45             | 91                 | 1                    | 0                   | 137                      | 42                          | 95                       |
| 2019-2020 | 2            | 0                | 2                      | 1              | 42                 | 0                    | 0                   | 43                       | 4                           | 39                       |
| 2020-2021 | 2            | 0                | 2                      | 0              | 41                 | 0                    | 0                   | 41                       | 22                          | 19                       |
| 2021-2022 | 2            | 0                | 2                      | 2              | 43                 | 0                    | 0                   | 45                       | 36                          | 9                        |
| Average   | 2            | 0                | 2                      | 19             | 48                 | 0                    | 0                   | 68                       | 25                          | 42                       |